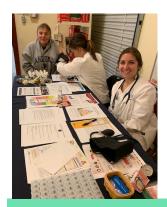

#### KENT STATE NURSING STUDENTS OFFER HEALTH HINT

Each semester, the Kent State nursing students in Pam Rafferty-Semon's Community Health class volunteer at the pantry, performing blood pressure screenings and offering health information and handouts to all of our clients.

Abby Ford and Gianna Lellio, seen here, worked the table during a shift while the other eight nursing students helped shop with clients. Cathy Hitchings was just one of the clients who had her blood pressure checked.