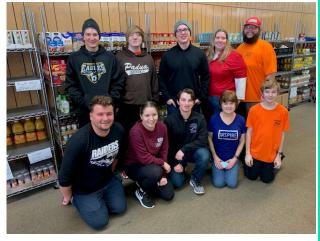

#### MLK DAY OF SERVICE:

The pantry was a busy place on MLK Day thanks to the efforts of several Mount Union students who were joined by community members for the annual MLK Day of Service. The volunteers gave the pantry a deep cleaning and re-bagged pastry that was donated by Panera.

Among the participants were five members of Phi Kappa Tau fraternity, Sam Nucerino, Aleksandr Duran, Joseph Higginbotham, Kerry Battershell and Walter Stering; Madison Brown, a Mount freshman from Lisbon; three from Boy Scout

Troop 101, Corrie Bezon II, assistant scout master, scout Corrie Bezon, and Kasie Hartzell, who helps with the scouts; and Jeanne Ferguson, a neighbor of pantry board member Glenn Rupp. Jane Helwig and Mike Patterson directed the volunteers.