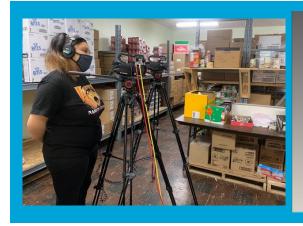

### PANTRY ON TV

In January Spectrum Channel 1033 visited the pantry, and host Kyle Schwarz interviewed our new manager, Debbie Skubiak. The interview, filmed by AHS media arts graduate Merisa Howell, was shown during January on Alliance High School's educational access channel. The interview took place in the warehouse section of the pantry so that viewers could see the inner workings of the pantry.

Left: Merisa Howell. Right: Debbie Skubiak, pantry manager and Kyle