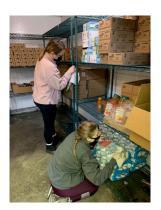

## MARTIN LUTHER KING JR. DAY OF SERVICE BENEFITS PANTRY AND COMMUNITY

Thanks to Abby Honaker Schroeder and the University of Mount Union's Regula Center, the pantry received a much

needed deep cleaning on January 18, as five Mount students and two staff members took part in the MLK Day of Service. Our pantry was one of 13 non-profit organizations that benefited from the annual event.

While our regular volunteers always work to keep the pantry clean, Mount Union groups often come and volunteer

to do the extra scrubbing, but that has not been

possible since March because of the Covid-19 pandemic. They also