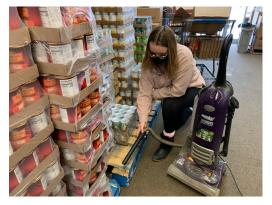

## MARTIN LUTHER KING JR. DAY OF SERVICE BENEFITS PANTRY AND COMMUNITY

Thanks to Abby Honaker Schroeder and the University of Mount Union's Regula Center, the pantry received a much

needed deep cleaning on January 18, as five Mount students and two staff members took part in the MLK Day of Service. Our pantry was one of 13 non-profit organizations that benefited from the annual event.

While our regular volunteers always work to keep the pantry clean, Mount Union groups often come and volunteer

to do the extra scrubbing, but that has not been

possible since March because of the Covid-19 pandemic. They also